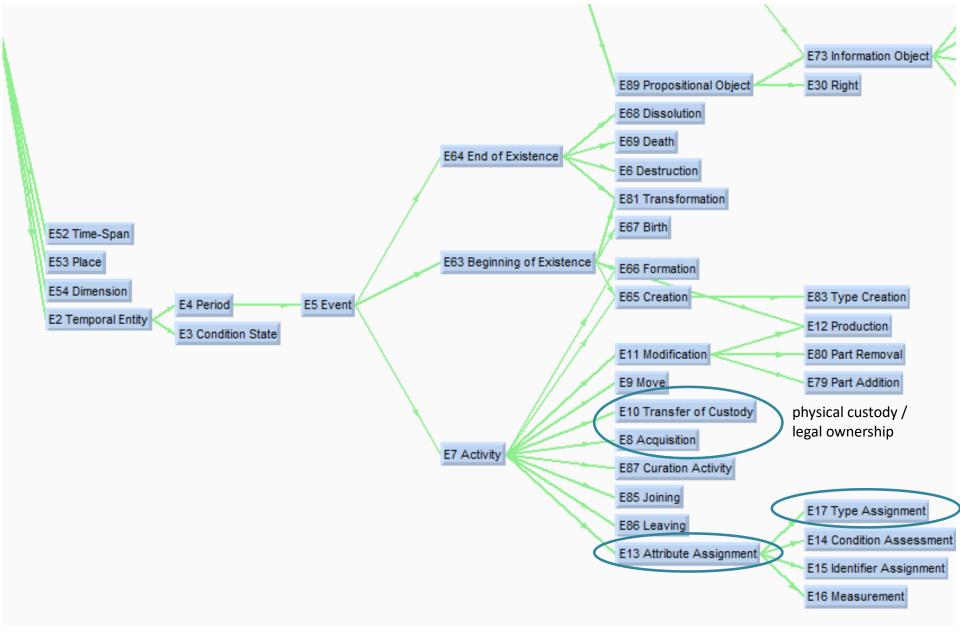

#### https://www.cidoc-crm.org/sites/default/files/CIDOC-501.PNG

# Limits of LIDO eventType terminology

How can I express an event like restitution, which contains both properties?

# **Extension of LIDO eventType** terminology

Change of physical custody and/or ownership (en) (ID: lido01150)

C Acquisition (Activity) (en) (ID: IIdo00001)

Change of physical custody (en) (ID: lido00005)

Repatriation (cultural policy) (en) (ID: lido01153)

Restitution (cultural policy) (en) (ID: lido01152)

Sub-terms of "Change of physical custody and/or ownership"