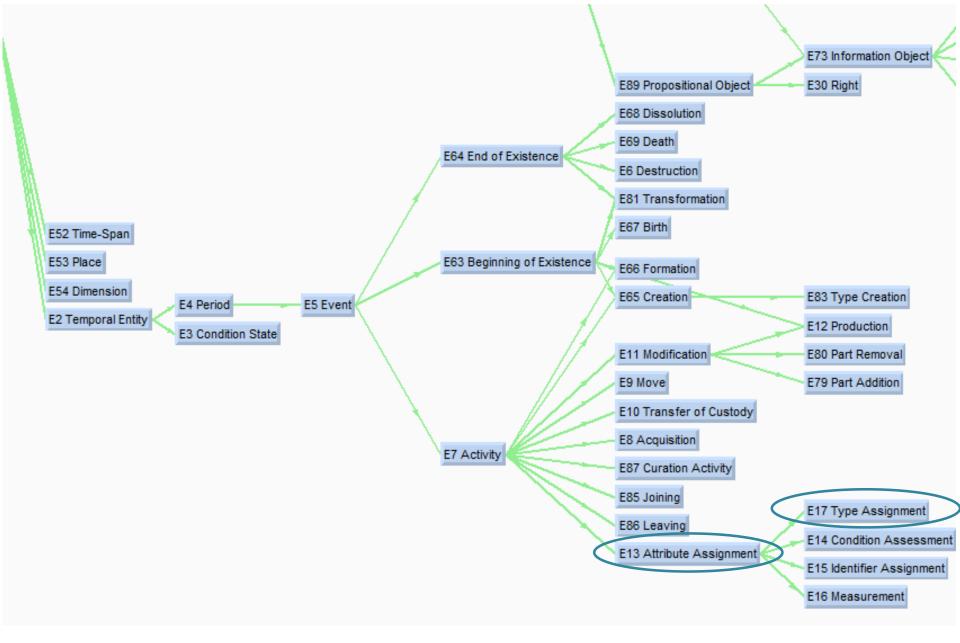

# Limits of LIDO eventType terminology

How can I express an event like restitution, which contains both properties?

## New eventTypes to document former and recent provenance research results

- H eventType (en) (ID: lido00222)
  - C Activity (en) (ID: lido00004)
    - C Attribute assignment (en) (ID: lido00024)
      - C Assignment to a curated holding (en) (ID: lido01146)
      - Cultural attribution (en) (ID: lido01145)
      - C Deciphering the inscription (en) (ID: lido01150)
      - C Meaning assignment in contexts of origin (en) (ID: lido01147)
        - C Name assignment (en) (ID: lido01149)
        - C Type assignment (en) (ID: lido00023)
          - C Determination or assignment to an object genre (en) (ID: lido01148)