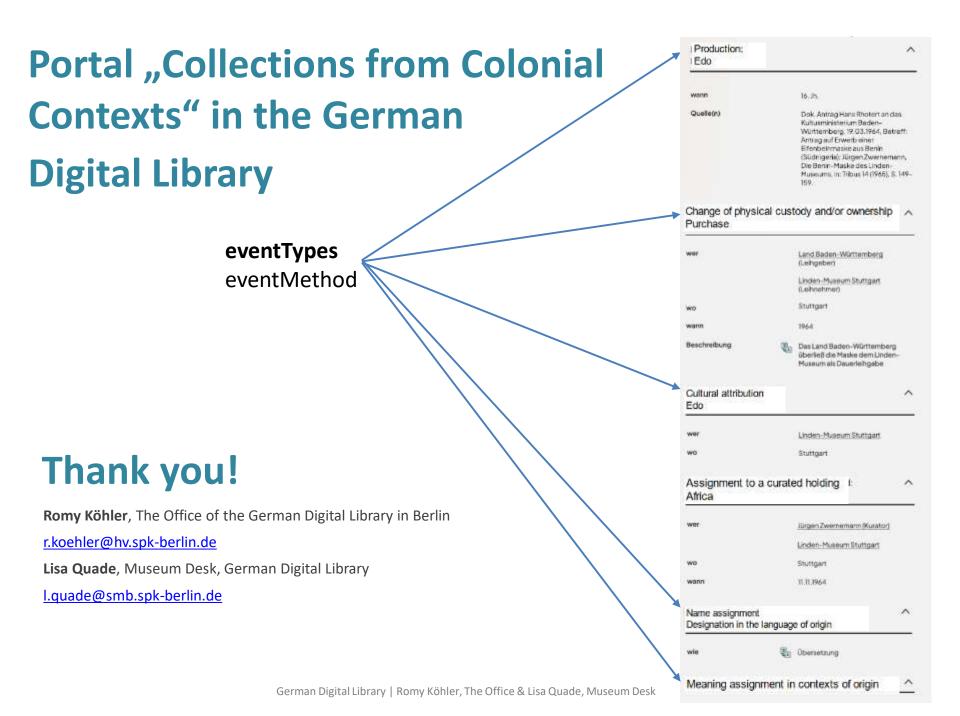

## New eventTypes to document former and recent provenance research results

- H eventType (en) (ID: lido00222)
  - C Activity (en) (ID: lido00004)
    - C Attribute assignment (en) (ID: lido00024)
      - C Assignment to a curated holding (en) (ID: lido01146)
      - Cultural attribution (en) (ID: lido01145)
      - C Deciphering the inscription (en) (ID: lido01150)
      - C Meaning assignment in contexts of origin (en) (ID: lido01147)
        - C Name assignment (en) (ID: lido01149)
        - C Type assignment (en) (ID: lido00023)
          - C Determination or assignment to an object genre (en) (ID: lido01148)