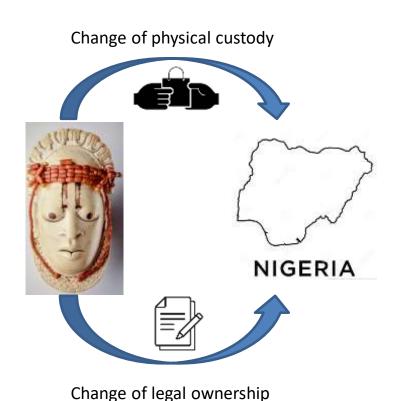

# Limits of LIDO eventType terminology

How can I express an event like restitution, which contains both properties?

# **Extension of LIDO eventType** terminology

Change of physical custody and/or ownership (en) (ID: lido01150)

C Acquisition (Activity) (en) (ID: IIdo00001)

Change of physical custody (en) (ID: lido00005)

Repatriation (cultural policy) (en) (ID: lido01153)

Restitution (cultural policy) (en) (ID: lido01152)

Sub-terms of "Change of physical custody and/or ownership"